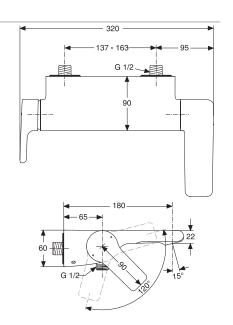

# Bath/Shower exposed mixer without accessories Zink die cast body with covered nuts and

S-connectors
Integrated check valve
Multiport cartridge with click
Shower outlet: G ½" hose connection (for accessories) integrated in the body
Automatic pull diverter integrated in the

spout
Aerator class C
Clear indication for the diverter function

#### A4604AA