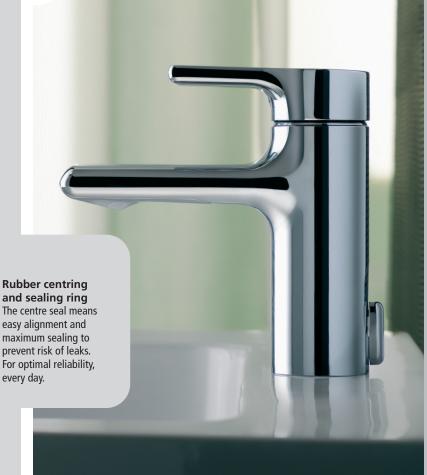

# functionality

The difficulty of centring a mixer in the tap hole of a basin is familiar to any plumber. It is time consuming and costly. The Easy Fix system uses a single stainless steel bolt both to secure and centre the mixer automatically, in one swift move. All components come pre-installed – so no work is required.

#### **Easy-Fix System**

The fixation plate and rubber part form one unit.

A single stainless steel bolt automatically secures and control the mixer in one cimple move.

## Fixation nut

as one unit

with rubber part

Bolt + Soft fixation plate + Nut guarantee a easy and reliable fixation. Soft fixation plate avoids damages on basins e.g. glass basins (glass bowls).