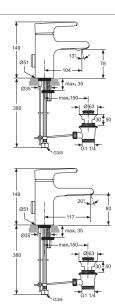

#### 1 hole vessel mixer, flexible hoses, without pop-up waste, aerator spout

Zink die cast basin body with zink die cast extension piece

Chrome plated cap to cover the waste hole in the body

Multiport cartridge with click Removable inlay with click fixation mechanism and without using special tools

Aerator Cache-CC-STD-A M24X1

Easy fix Flexible hoses M8x1 - G3/8" nut connection

A4600AA A4601AA With waterfall spout