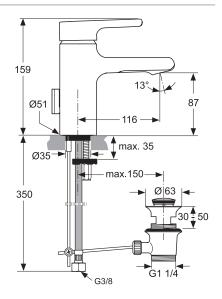

# 1 hole basin mixer, flexible hoses, with pop-up waste, aerator spout

Zink die cast body Multiport cartridge with click Removable inlay with click fixation mechanism and without using special tools Aerator Cache-CC-STD-A M24X1

Easy fix Flexible hoses M8x1 - G3/8" nut connection Metal pop-up waste

A4594AA
A4595AA Without pop-up waste
A4591AA With CU-tubes for water
supply connection