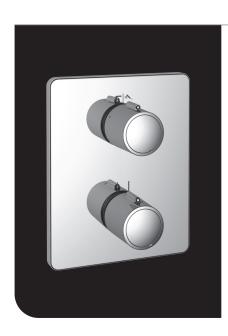

#### A4607AA

Individual thermostatic built-in mixer KIT2
Volume control handle
Temperature control handle
Improved thermostatic cartridge
Override function (at 40°) Eco function
For combination with A2353NU KIT1
(internal part)

## A4613AA