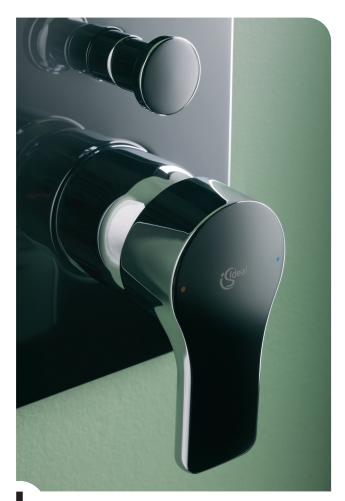

**From every angle** you'll see nothing but smooth-edged, inviting lines on all handles. Whether on a built-in, basin or bidet, all handles are as pleasant to look at as they are to touch and use.

design

#### **Ingenious Cool Body innovation**

means the fitting is always safe to touch.

Metal cover technology ensures the mixer surface is 100% sealed for no hot spots and complete peace of mind.

Cool Body is now available not only on bath and shower fittings, but on all Attitude basin, bidet, and vessel mixers. This exciting new benefit prevents against scalding throughout the entire bathroom.

Cool Body Technology

innovation