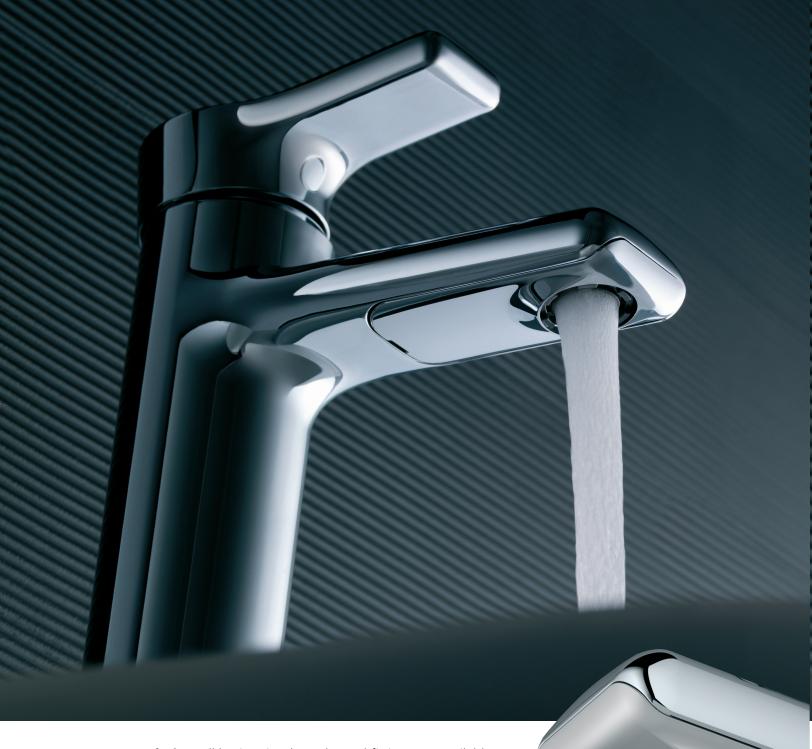

# Classic...

**It's your choice.** All basin, piccolo and vessel fittings are available with either classic or waterfall jets. Whether you prefer the wellness feeling of a spa-inspired waterfall jet or a simply classic sensation, both offer streamlined design with seamless chrome plating and inlays which are invisible from above. For quality and durability these fittings equal a solid brass.

With high quality guaranteed,

the outlets offer infinite style, comfort and functionality, for long-term enjoyment.

# or Waterfall

Cleaning the inlay is easy: It simply clicks out without the need

It simply clicks out without the need for any extra tools, and is simply cleaned in the dishwasher before clicking back in.

Both the Hidden and Waterfall jets are sold separately so you can always switch after installation if you ever feel like a change.

06 07