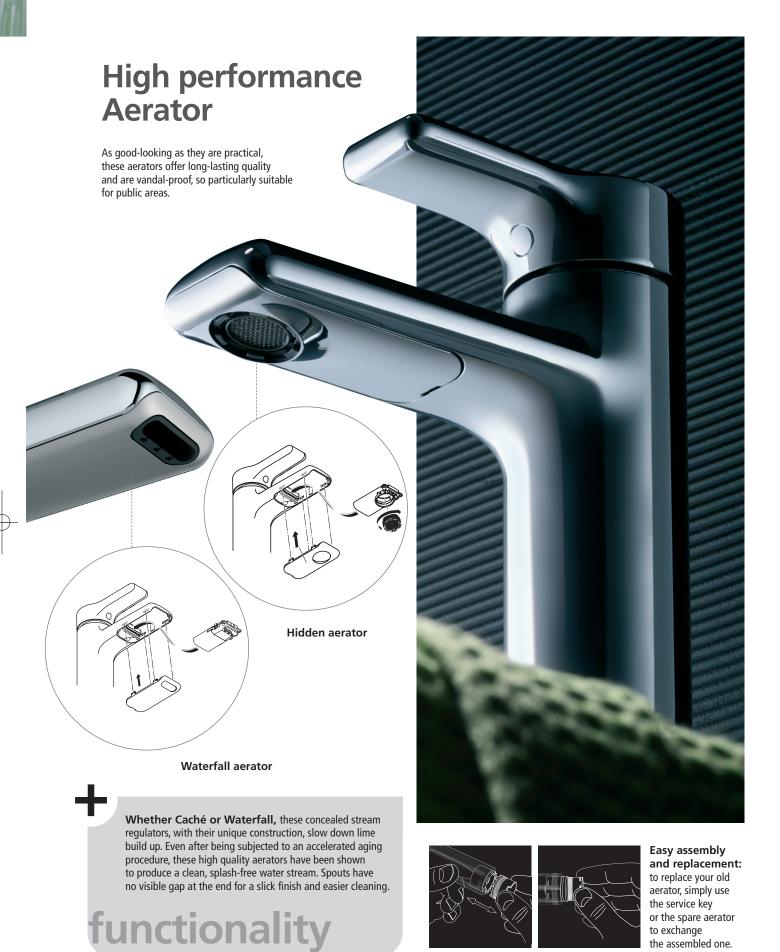

# Classic...

**It's your choice.** All basin, piccolo and vessel fittings are available with either classic or waterfall jets. Whether you prefer the wellness feeling of a spa-inspired waterfall jet or a simply classic sensation, both offer streamlined design with seamless chrome plating and inlays which are invisible from above. For quality and durability these fittings equal a solid brass.

# or Waterfall

Cleaning the inlay is easy: It simply clicks out without the need

It simply clicks out without the need for any extra tools, and is simply cleaned in the dishwasher before clicking back in.

Both the Hidden and Waterfall jets are sold separately so you can always switch after installation if you ever feel like a change.

06 07