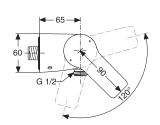

#### Shower exposed mixer without accessories

Zink die cast body with covered nuts and S-connectors

Integrated check valve Multiport cartridge with click Shower outlet: G ½" hose connection (for accessories) on right side of the body Chromed cap to cover the hole in the

middle on bottom side of body A4603AA