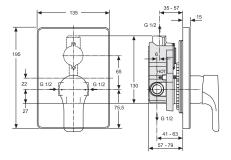

## Shower built-in mixer kit 2

47 mm SL cartridge with click Invisible fixation of the escutcheon (for use with universal kit 1 A2650NU) Noise reducer