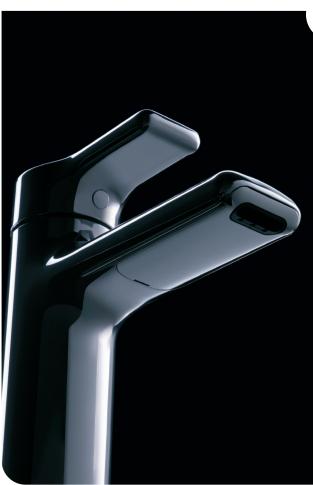

# Simple lines, sensual transitions

Enjoy infinite, unbroken lines throughout your entire bathroom. Designed for harmony, Attitude offers no sharp edge, no complicated shape, just a family of sensual, flowing forms to compliment and unite any space.

**From every angle** you'll see nothing but smooth-edged, inviting lines on all handles. Whether on a built-in, basin or bidet, all handles are as pleasant to look at as they are to touch and use.

design

# Classic...

**It's your choice.** All basin, piccolo and vessel fittings are available with either classic or waterfall jets. Whether you prefer the wellness feeling of a spa-inspired waterfall jet or a simply classic sensation, both offer streamlined design with seamless chrome plating and inlays which are invisible from above. For quality and durability these fittings equal a solid brass.

# or Waterfall

Cleaning the inlay is easy: It simply clicks out without the need

It simply clicks out without the need for any extra tools, and is simply cleaned in the dishwasher before clicking back in.