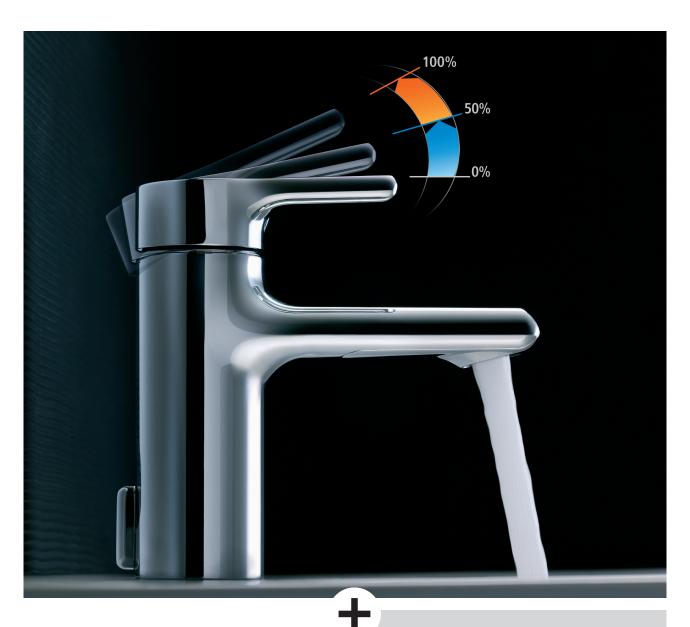

The Click technology with the regular mixers gives you a 50% water-saving device on top to help control how much water you use so you can enjoy precise and comfortable temperature control at any time.