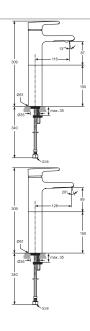

# 1 hole basin mixer, flexible hoses, with pop-up waste, aerator spout

Zink die cast body Multiport cartridge with click Removable inlay with click fixation mechanism and without using special tools Aerator Cache-CC-STD-A M24X1

Easy fix Flexible hoses M8x1 - G3/8" nut connection Metal pop-up waste

A4594AA
A4595AA Without pop-up waste
A4591AA With CU-tubes for water
supply connection