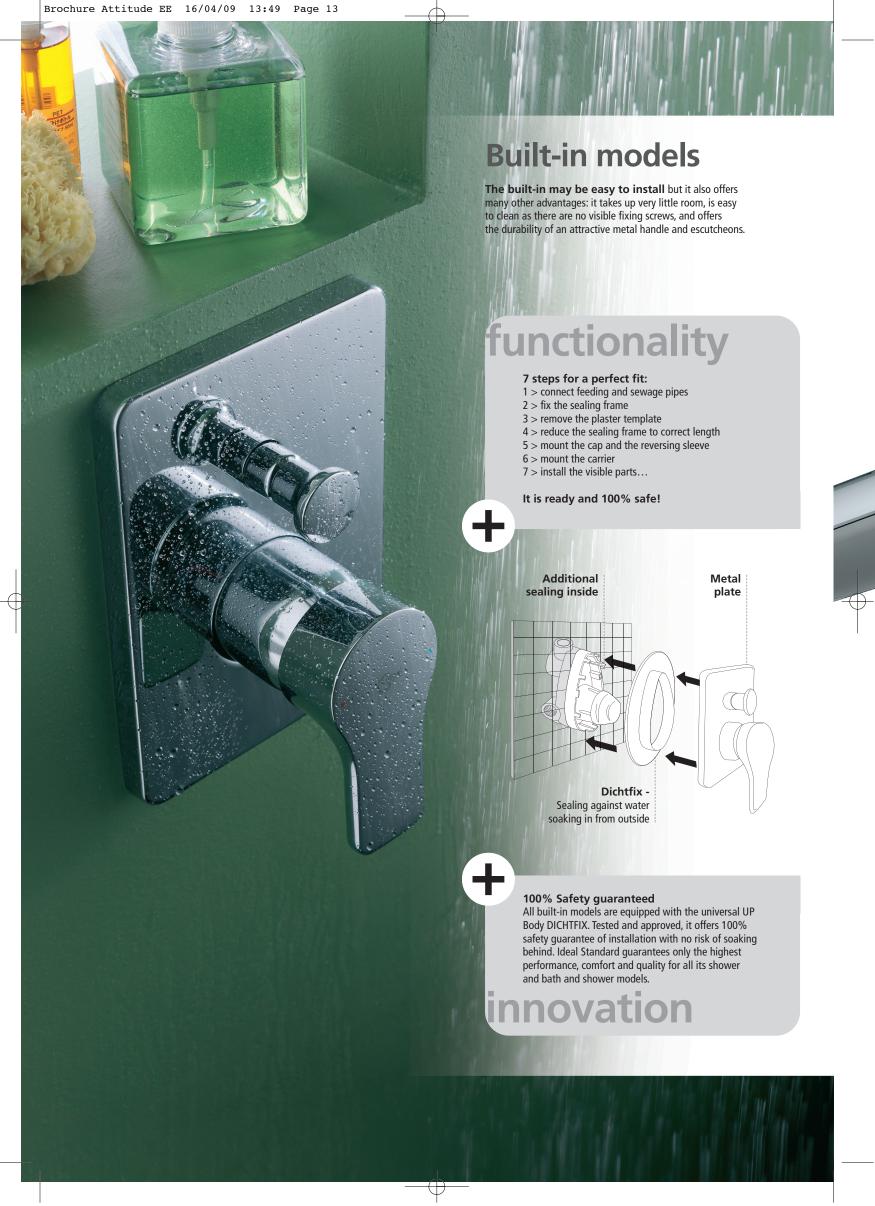

# functionality

The difficulty of centring a mixer in the tap hole of a basin is familiar to any plumber. It is time consuming and costly. The Easy Fix system uses a single stainless steel bolt both to secure and centre the mixer automatically, in one swift move. All components come pre-installed – so no work is required.

#### **Easy-Fix System**

The fixation plate and rubber part form one unit.

A single stainless steel bolt automatically secures and control the mixer in one cimple move.

## Fixation nut

as one unit

with rubber part

Bolt + Soft fixation plate + Nut guarantee a easy and reliable fixation. Soft fixation plate avoids damages on basins e.g. glass basins (glass bowls).