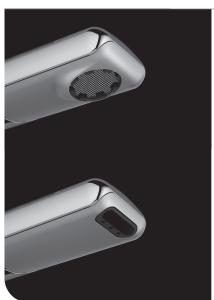

# 1 hole basin mixer, flexible hoses, with pop-up waste, aerator spout

Zink die cast body Multiport cartridge with click Removable inlay with click fixation mechanism and without using special tools Aerator Cache-CC-STD-A M24X1

# 1 hole basin mixer, flexible hoses, with pop-up waste, waterfall spout

Zink die cast body Multiport cartridge with click Removable inlay with click fixation mechanism and without using special tools Waterfall aerator Easy fix Metal pop-up waste