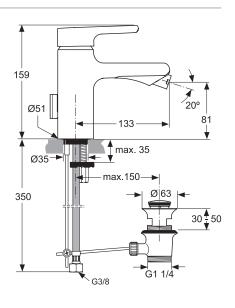

#### 1 hole vessel mixer, flexible hoses, without pop-up waste, aerator spout

Zink die cast basin body with zink die cast extension piece

Chrome plated cap to cover the waste hole in the body

Multiport cartridge with click Removable inlay with click fixation mechanism and without using special tools

Aerator Cache-CC-STD-A M24X1

Easy fix Flexible hoses M8x1 - G3/8" nut connection

A4600AA A4601AA With waterfall spout