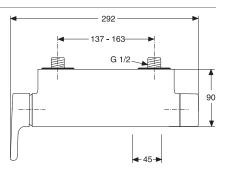

#### Shower exposed mixer without accessories

Zink die cast body with covered nuts and S-connectors

Integrated check valve Multiport cartridge with click Shower outlet: G ½" hose connection (for accessories) on right side of the body Chromed cap to cover the hole in the

middle on bottom side of body A4603AA