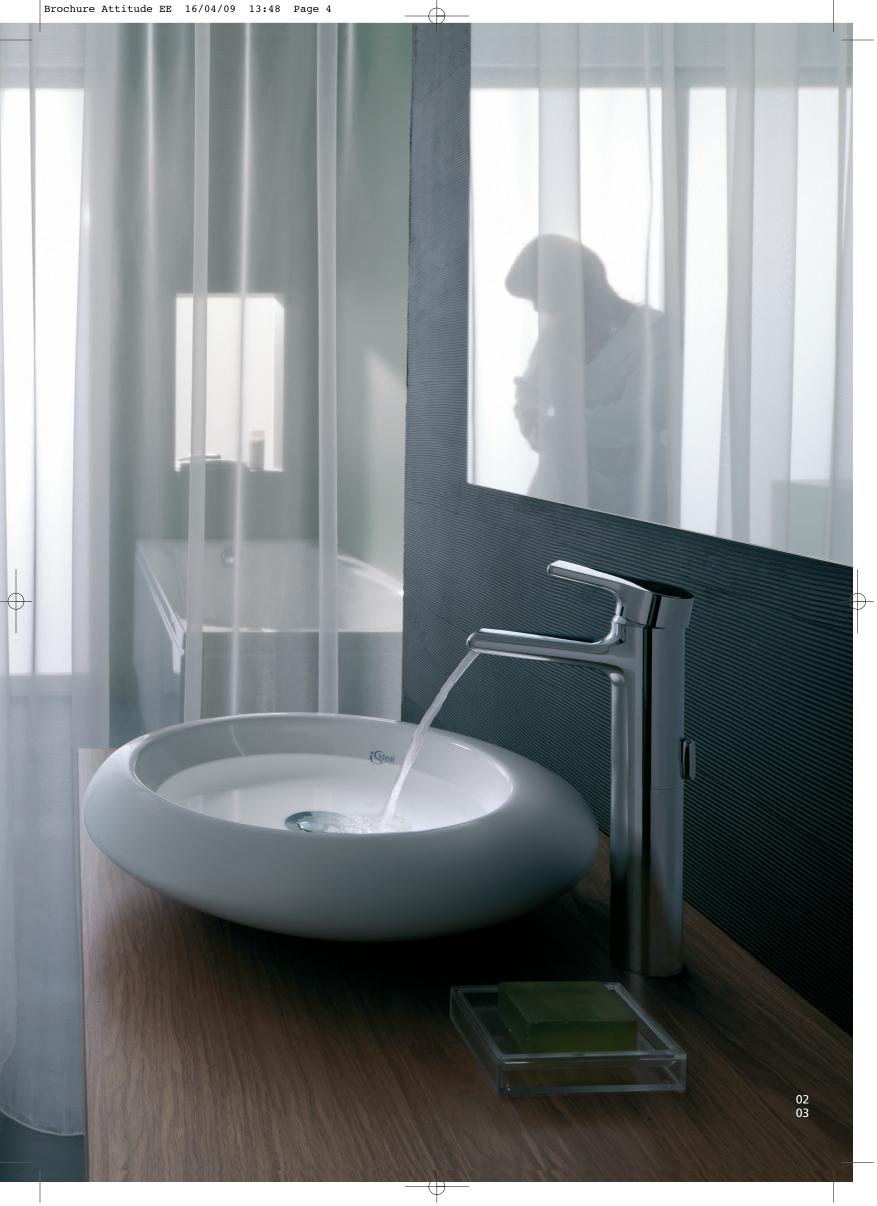

**From every angle** you'll see nothing but smooth-edged, inviting lines on all handles. Whether on a built-in, basin or bidet, all handles are as pleasant to look at as they are to touch and use.

design

#### Rounded surfaces,

zero sharp angles and edgeless forms make cleaning a breeze. Integrated aerators, seamless wall joins on built-ins and direct wall connections on exposed shower and bath and shower models mean there's no room for any dirt build-up.