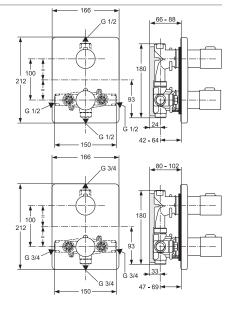

## Shower built-in mixer kit 2

47 mm SL cartridge with click Invisible fixation of the escutcheon (for use with universal kit 1 A2650NU) Noise reducer

#### A4606AA

Bath/Shower built-in mixer kit 2 47 mm SL cartridge with click Automatic pull diverter Invisible fixation of the escutcheon (for use with universal kit 1 A2650NU) Noise reducer

#### A4607AA

Individual thermostatic built-in mixer KIT2
Volume control handle
Temperature control handle
Improved thermostatic cartridge
Override function (at 40°) Eco function
For combination with A2353NU KIT1
(internal part)

## A4613AA