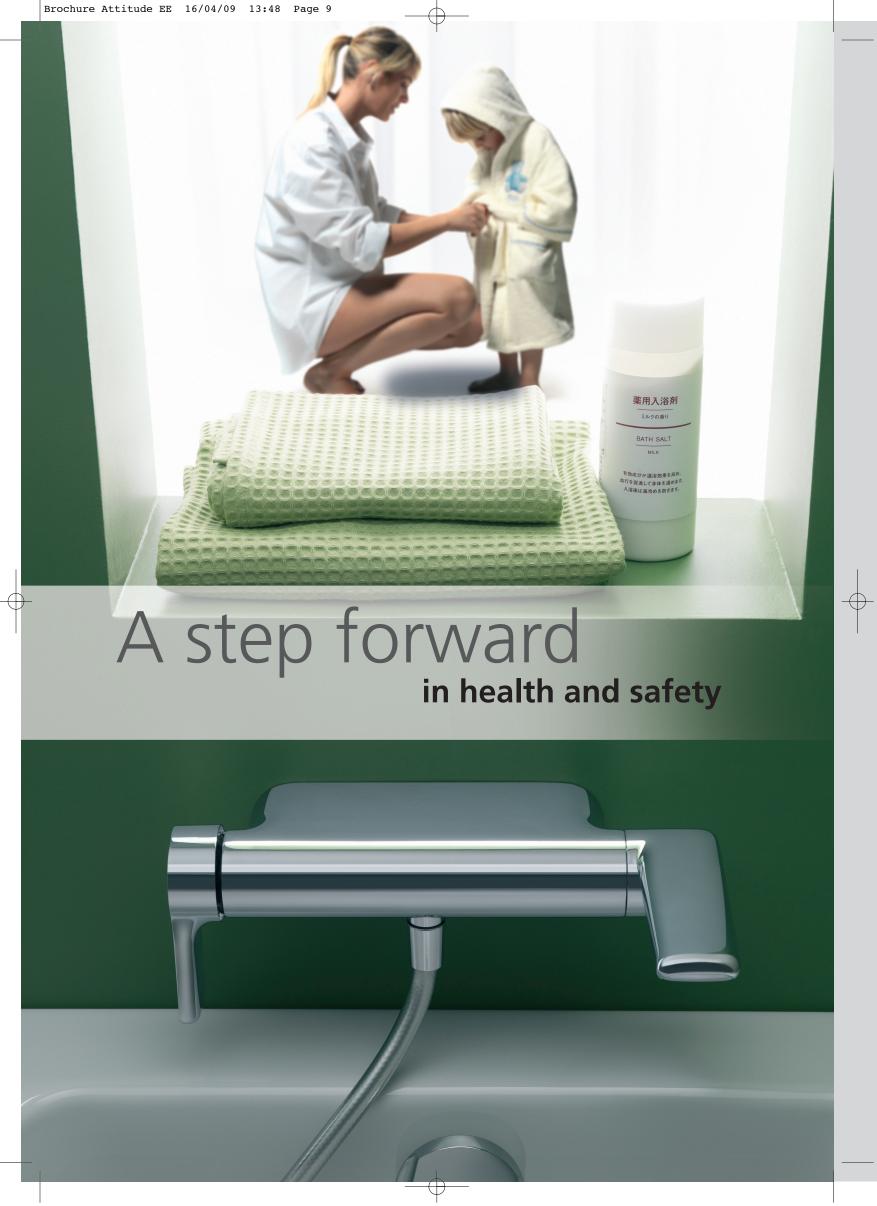

#### **Ingenious Cool Body innovation**

means the fitting is always safe to touch.

Metal cover technology ensures the mixer surface is 100% sealed for no hot spots and complete peace of mind.

Cool Body is now available not only on bath and shower fittings, but on all Attitude basin, bidet, and vessel mixers. This exciting new benefit prevents against scalding throughout the entire bathroom.

Cool Body Technology

innovation