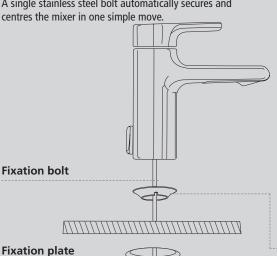

# functionality

The difficulty of centring a mixer in the tap hole of a basin is familiar to any plumber. It is time consuming and costly. The Easy Fix system uses a single stainless steel bolt both to secure and centre the mixer automatically, in one swift move. All components come pre-installed – so no work is required.

#### **Easy-Fix System**

The fixation plate and rubber part form one unit.

A single stainless steel bolt automatically secures and control the mixer in one cimple move.

## Fixation nut

as one unit

with rubber part

Bolt + Soft fixation plate + Nut guarantee a easy and reliable fixation. Soft fixation plate avoids damages on basins e.g. glass basins (glass bowls).