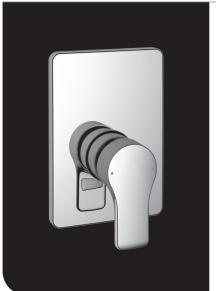

## Shower built-in mixer kit 2

47 mm SL cartridge with click Invisible fixation of the escutcheon (for use with universal kit 1 A2650NU) Noise reducer