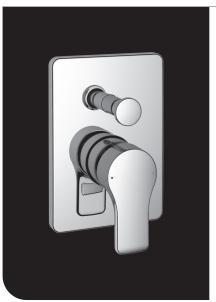

#### A4606AA

Bath/Shower built-in mixer kit 2 47 mm SL cartridge with click Automatic pull diverter Invisible fixation of the escutcheon (for use with universal kit 1 A2650NU) Noise reducer