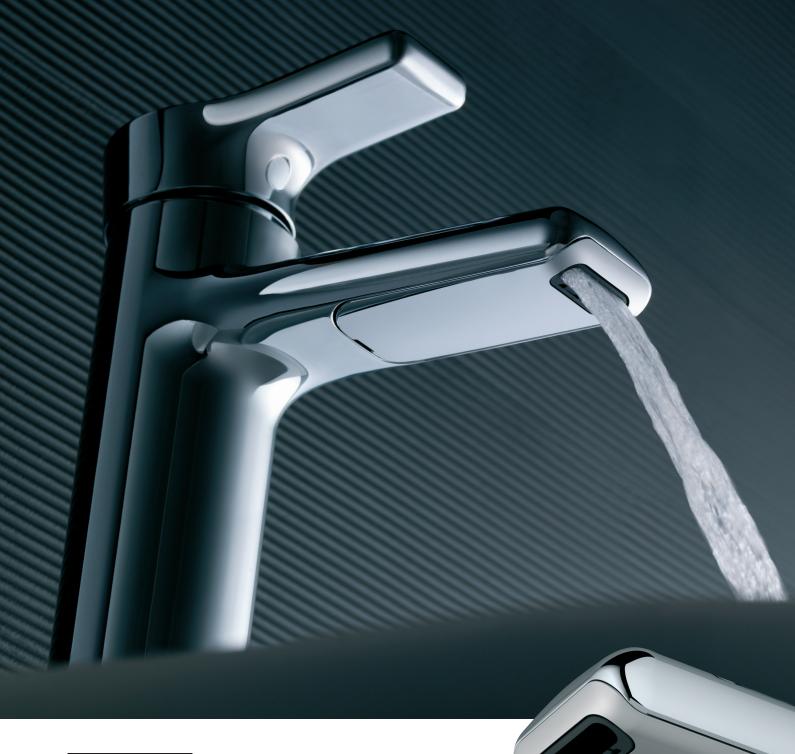

# Classic...

**It's your choice.** All basin, piccolo and vessel fittings are available with either classic or waterfall jets. Whether you prefer the wellness feeling of a spa-inspired waterfall jet or a simply classic sensation, both offer streamlined design with seamless chrome plating and inlays which are invisible from above. For quality and durability these fittings equal a solid brass.

With high quality guaranteed,

the outlets offer infinite style, comfort and functionality, for long-term enjoyment.

# or Waterfall

Cleaning the inlay is easy: It simply clicks out without the need

It simply clicks out without the need for any extra tools, and is simply cleaned in the dishwasher before clicking back in.

Both the Hidden and Waterfall jets are sold separately so you can always switch after installation if you ever feel like a change.

06 07