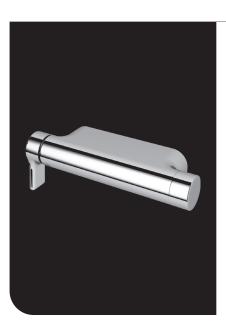

#### Shower exposed mixer without accessories

Zink die cast body with covered nuts and S-connectors

Integrated check valve Multiport cartridge with click Shower outlet: G ½" hose connection (for accessories) on right side of the body Chromed cap to cover the hole in the

middle on bottom side of body A4603AA