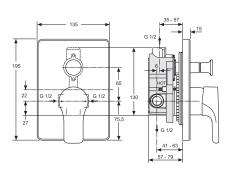

#### A4606AA

Bath/Shower built-in mixer kit 2 47 mm SL cartridge with click Automatic pull diverter Invisible fixation of the escutcheon (for use with universal kit 1 A2650NU) Noise reducer