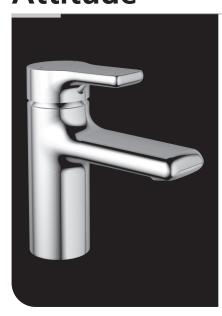

# **Attitude**

# 1 hole basin mixer, flexible hoses, with pop-up waste, aerator spout

Zink die cast body Multiport cartridge with click Removable inlay with click fixation mechanism and without using special tools Aerator Cache-CC-STD-A M24X1