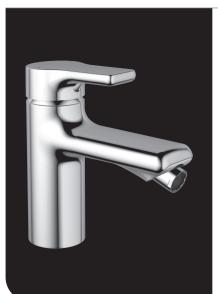

# 1 hole piccolo basin mixer, flexible hoses, with pop-up waste, aerator spout

spout
Zink die cast body
Multiport cartridge with click
Removable inlay with click fixation
mechanism and without using special
tools
Aerator Cache-CC-STD-A M24X1

Easy fix Flexible hoses M8x1 - G3/8" nut connection Metal pop-up waste

A4753AA A4754AA With waterfall spout