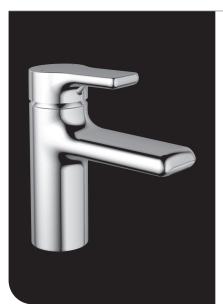

# **Attitude**

# 1 hole basin mixer, flexible hoses, with pop-up waste, aerator spout

Zink die cast body Multiport cartridge with click Removable inlay with click fixation mechanism and without using special tools Aerator Cache-CC-STD-A M24X1