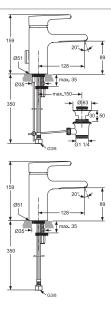

# 1 hole basin mixer, flexible hoses, with pop-up waste, aerator spout

Zink die cast body Multiport cartridge with click Removable inlay with click fixation mechanism and without using special tools Aerator Cache-CC-STD-A M24X1

Easy fix Flexible hoses M8x1 - G3/8" nut connection Metal pop-up waste

A4594AA
A4595AA Without pop-up waste
A4591AA With CU-tubes for water
supply connection